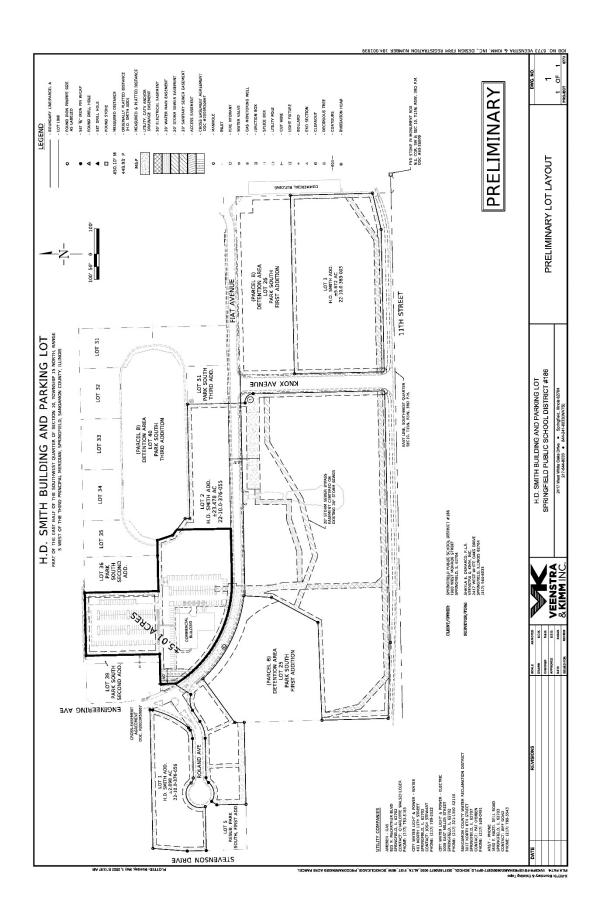

#### PARCEL A:

5.01 +/- ACRES OF REAL PROPERTY GENERALLY DEPICTED IN THE PLAT ON THE FOLLOWING PAGE, WHICH IS A PART OF THE REAL PROPERTY LEGALLY DESCRIBED AS: PART OF THE EAST HALF OF THE SOUTHWEST QUARTER OF SECTION 10, TOWNSHIP 15 NORTH, RANGE 5 WEST OF THE THIRD PRINCIPAL MERIDIAN, SPRINGFIELD, SANGAMON COUNTY, ILLINOIS, MORE PARTICULARLY DESCRIBED AS FOLLOWS: LOT 2 IN THE H.D. SMITH CORPORATE HEADQUARTERS SUBDIVISION, ACCORDING TO THE FINAL PLAT THEREOF RECORDED JANUARY 28, 2008 WITH THE RECORDER OF DEEDS OF SANGAMON COUNTY, ILLINOIS AS DOCUMENT NO. 2008R0375 I.

#### PARCEL B:

LOT FORTY (40) IN PARK SOUTH SUBDIVISION THIRD ADDITION AS SHOWN ON PLAT OF SUBDIVISION RECORDED DECEMBER 3, 2002, AS DOCUMENT NUMBER 2002R68220 IN THE OFFICE OF THE RECORDER OF DEEDS OF SANGAMON COUNTY.

Common Addresses: 3063 Fiat Avenue, Springfield, IL 62703

[No common addresses assigned for Parcel B]

PINs: 22-10.0-376-055 (Parcel A)

22-10.0-382-023 (Parcel B)