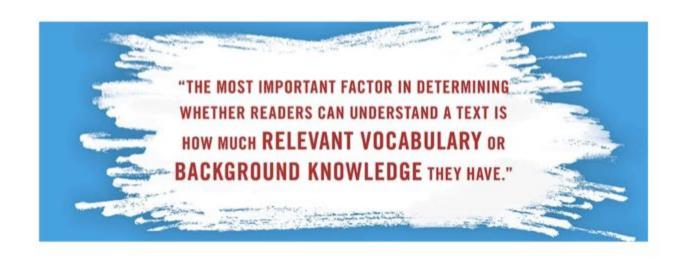

#### **IT'S TIME!**

Our nation's poor reading scores have remained stagnant for decades.

 These data have led us to SHIFT our thinking and now our practices about how we teach reading and support students who struggle to learn how to read.

## The truths that have guided our process...

- 95% of elementary students, regardless of background, are cognitively capable of learning to read when they receive sufficient direct instruction on the foundational skills of reading.
- Developing good readers required ongoing comprehension support that includes:
  - o Morphological Awareness study of how words are formed and structured
  - o Explicit vocabulary instruction
  - Expanding Background Knowledge
- Good News The decades of neuroscience research is becoming more public and provides insight on how students learn to read.
- This science or science of reading is now guiding the process we used to select curricula we will use to teach reading (and writing) and the instructional strategies teachers will use to help ALL children learn to read
- Resource: Narrowing the Third-Grade Reading Gap