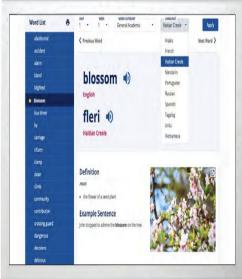

#### **Multilingual Scaffolding**

Supports students moving from one language to another. Includes:

- Contrastive Analysis Chart (10 languages)
- Integrated Language Transfer Lesson Support
- Multilingual Glossary (10 languages)

## **ELL Support**

- Translation Tool- provides translation of all texts in over 100 languages
- Multilingual Glossaries
- Instructional Notes for in the Teachers' Editions specifically for multilingual learners
- Access to all the online reading support tools.