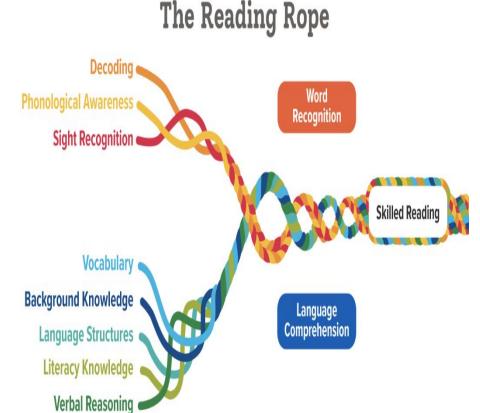

## Connected to Critical Components of the Science of Reading

- Simple View of Reading
  - Word Decoding X Language Comprehension = Reading Comprehension
- Scarborough Reading Rope (pictured to the right)