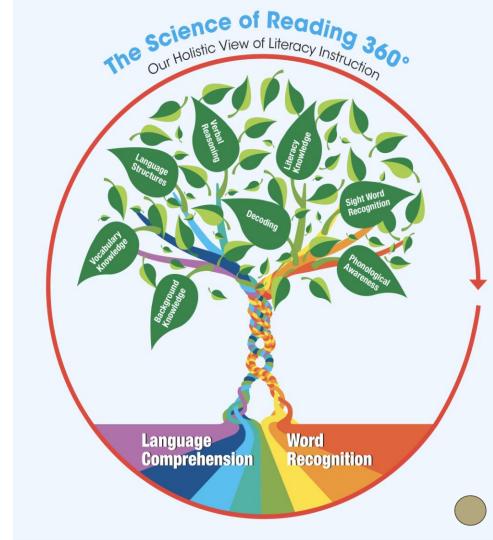

## Connected to Critical Components of the Science of Reading

- Simple View of Reading
  - Word Decoding X Language Comprehension = Reading Comprehension
- Scarborough Reading Rope (pictured to the right)