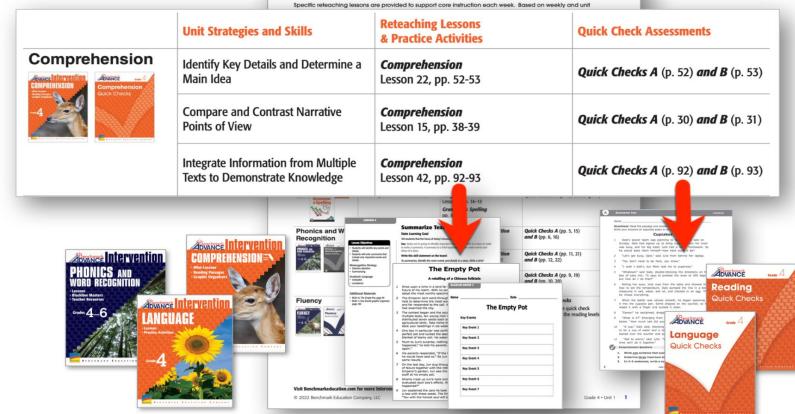

## Intervention and Reteaching

MTSS Tier 2 Scaffolding

### **ELL Supports/Resources**

#### **Integrated Instructional Supports**

Connect Each Learner to Grade-Level Expectations

#### **Multilingual Scaffolding**

Supports students moving from one language to another. Includes:

- Contrastive Analysis Chart (10 languages)
- Integrated Language Transfer Lesson Support
- Multilingual Glossary (10 languages)

#### Grade 4 Teacher's Resource System

Integrated English Language

Development (iELD)
Supports the most linguistically challenging aspect of the lesson at three levels: Light, Moderate, and Substantial Support.
Included for every lesson.